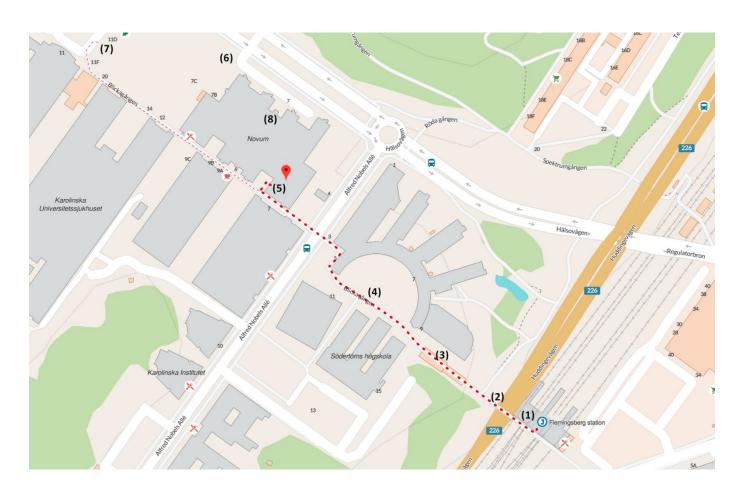

Take the train 40 towards Södertälje centrum

The train will take you to Flemingsbergs station in 58 minutes

Head towards the exit at the front of the train and take the stairs from the platform,

up to the Station building and walk straight through (1)

Turn right after leaving the Station building and cross the path leading over the highway (2)

Take the escalator (3)

Cross the Södertörn Campus (4)

Follow the path Blickagången to the building called NOVUM, our entrance is labeled 6A (5)

## If you visit us by car

You will find parking in the parking garage at Hälsovägen 9 (6)

Take the elevator to the entrance floor and turn left into Blickagången (7)

If you arrive by taxi: our visiting address is Hälsovägen 7, 141 04 HUDDINGE (8),